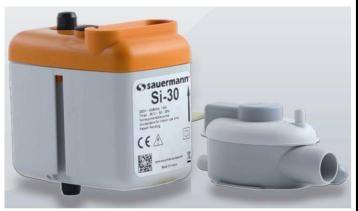

## SI-30 Condensate Pump

## MULTIAQUA

The Sauermann condensate pump consists of a pump unit and a remote detection unit fitted with a 3 level float (on/off/alarm).

The alarm contact (N/C) automatically cuts off the condensing unit control voltage or a solenoid valve. Thermal protection  $194^{\circ}$  F on the pump coil.