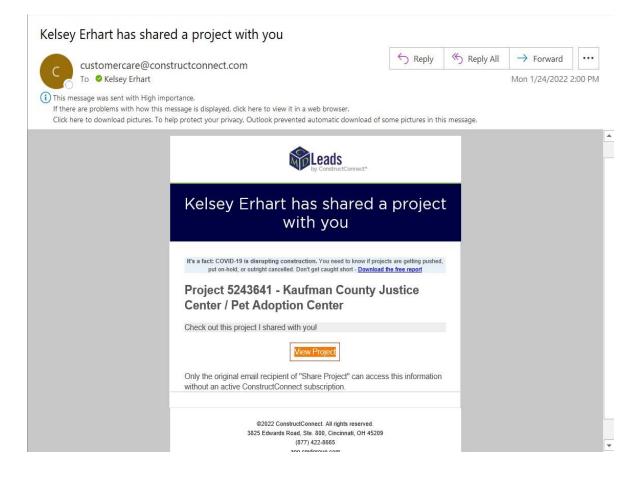

## Construct connect.

Once a project is shared with you, you will receive an automatic email from customercare@constructconnect.com.

### Click the Orange "View Project" button.