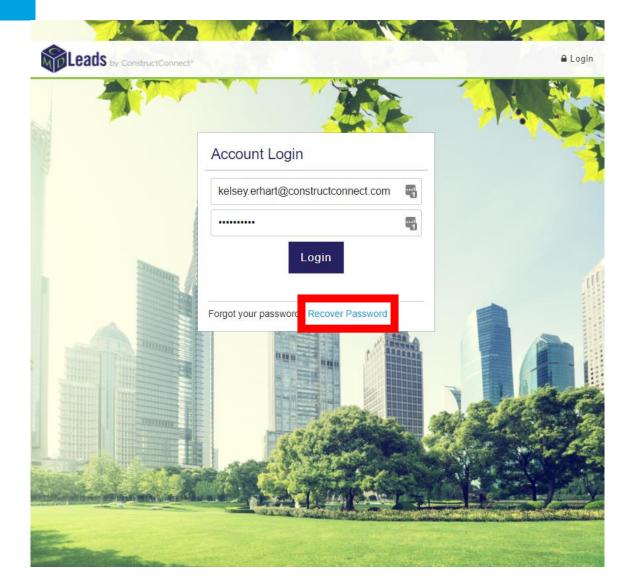

## Construct connect.

If you were brought to this screen instead, click RECOVER PASSWORD (highlighted with a red square).

Ensure that the email address you've input is the same email address the project was shared to.