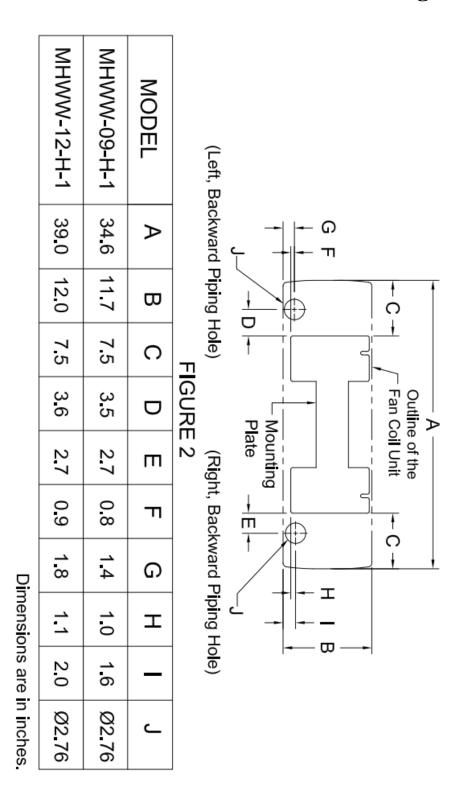

## WIRING DIAGRAM

## **WIRING DIAGRAM**

## Model: MHWW-09-H-1 & MHWW-12-H-1



- NOTES:
  - 1. 208/230V 24Vac TRANSFORMER
  - 2. WIRELESS REMOTE INCLUDES A WALL MOUNTING BRACKET
  - 3. JUMPER MUST BE FIELD INSTALLED FOR 2-PIPE HEAT/COOL OPERATION
  - 4. 4-PIPE WIRING AND VALVE CONFIGURATION
  - 5. 2-PIPE WIRING AND VALVE CONFIGURATION
  - 6. WIRED REMOTE UNIT, OPTIONAL
  - 7. THE FIELD WIRING CONDUCTOR OF HIGH AND LOW VOLTAGE CIRCUIT SHALL BE SEPARATELY FIXED FIRMLY BY EACH CLAMP.
  - 8. ALL WIRING SHALL BE DONE ACCORDING TO NATIONAL AND LOCAL CODE REQUIREMENTS.
  - A LINE OF SIGHT SERVICE DISCONNECT MUST BE PROVIDED AS A MEANS TO TURN OFF POWER FOR SERVICING.

 $\overline{10}$ 

P/N: PP090215



## MHWW-12-H-1 Dimensional Drawing