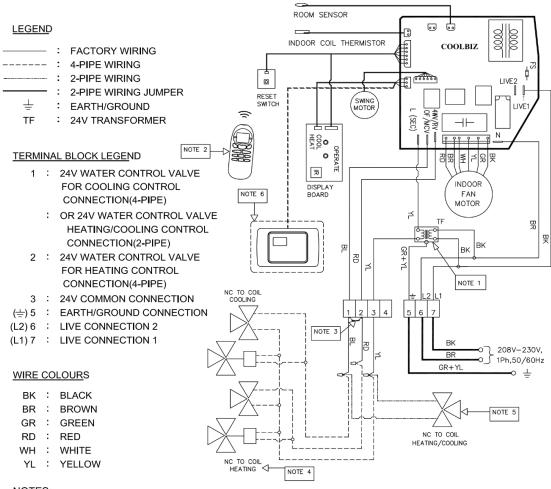

## WIRING DIAGRAM

## **WIRING DIAGRAM**

## Model: MHWW-09-H-1 & MHWW-12-H-1

- NOTES:
  - 1. 208/230V 24Vac TRANSFORMER
  - 2. WIRELESS REMOTE INCLUDES A WALL MOUNTING BRACKET
  - 3. JUMPER MUST BE FIELD INSTALLED FOR 2-PIPE HEAT/COOL OPERATION
  - 4. 4-PIPE WIRING AND VALVE CONFIGURATION
  - 5. 2-PIPE WIRING AND VALVE CONFIGURATION
  - 6. WIRED REMOTE UNIT, OPTIONAL
  - 7. THE FIELD WIRING CONDUCTOR OF HIGH AND LOW VOLTAGE CIRCUIT SHALL BE SEPARATELY FIXED FIRMLY BY EACH CLAMP.
  - 8. ALL WIRING SHALL BE DONE ACCORDING TO NATIONAL AND LOCAL CODE REQUIREMENTS.
  - A LINE OF SIGHT SERVICE DISCONNECT MUST BE PROVIDED AS A MEANS TO TURN OFF POWER FOR SERVICING.

 $\overline{10}$ 

P/N: PP090215