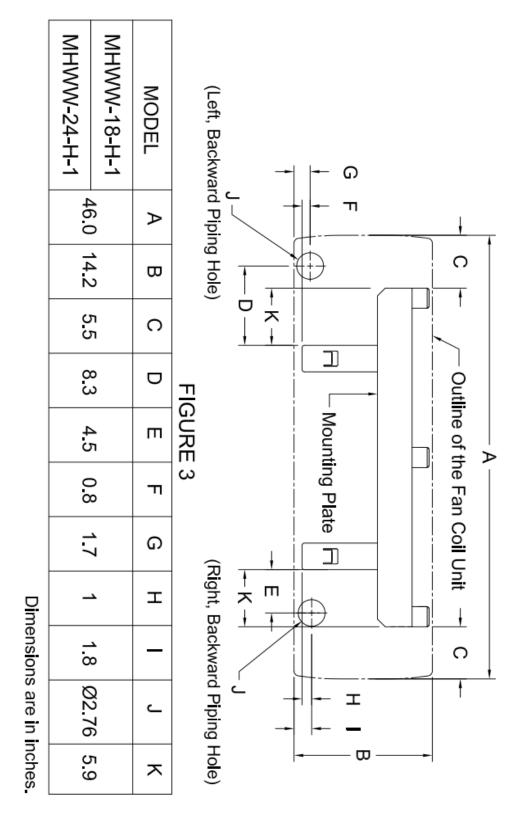

## WIRING DIAGRAM

Model: MHWW-24-H-1



- 1. 208/230V 24Vac TRANSFORMER
- 2. WIRELESS REMOTE INCLUDES A WALL MOUNTING BRACKET
- 3. JUMPER MUST BE FIELD INSTALLED FOR 2-PIPE HEAT/COOL OPERATION
- 4. 4-PIPE WIRING AND VALVE CONFIGURATION
- 5. 2-PIPE WIRING AND VALVE CONFIGURATION
- 6. WIRED REMOTE UNIT, OPTIONAL
- 7. THE FIELD WIRING CONDUCTOR OF HIGH AND LOW VOLTAGE CIRCUIT SHALL BE SEPARATELY FIXED FIRMLY BY EACH CLAMP.
- 8. ALL WIRING SHALL BE DONE ACCORDING TO NATIONAL AND LOCAL CODE REQUIREMENTS.
- 9. A LINE OF SIGHT SERVICE DISCONNECT MUST BE PROVIDED AS A MEANS TO TURN OFF POWER FOR SERVICING.

12)



## MHWW-24-H-1 Dimensional Drawing