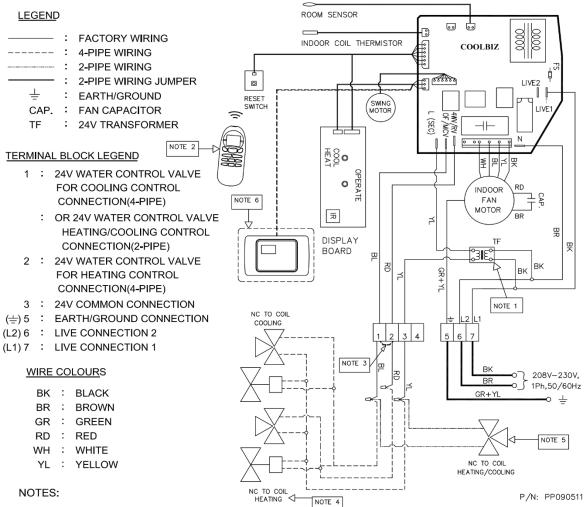

## WIRING DIAGRAM

Model: MHWW-24-H-1

- 1. 208/230V 24Vac TRANSFORMER
- 2. WIRELESS REMOTE INCLUDES A WALL MOUNTING BRACKET
- 3. JUMPER MUST BE FIELD INSTALLED FOR 2-PIPE HEAT/COOL OPERATION
- 4. 4-PIPE WIRING AND VALVE CONFIGURATION
- 5. 2-PIPE WIRING AND VALVE CONFIGURATION
- 6. WIRED REMOTE UNIT, OPTIONAL
- 7. THE FIELD WIRING CONDUCTOR OF HIGH AND LOW VOLTAGE CIRCUIT SHALL BE SEPARATELY FIXED FIRMLY BY EACH CLAMP.
- 8. ALL WIRING SHALL BE DONE ACCORDING TO NATIONAL AND LOCAL CODE REQUIREMENTS.
- 9. A LINE OF SIGHT SERVICE DISCONNECT MUST BE PROVIDED AS A MEANS TO TURN OFF POWER FOR SERVICING.