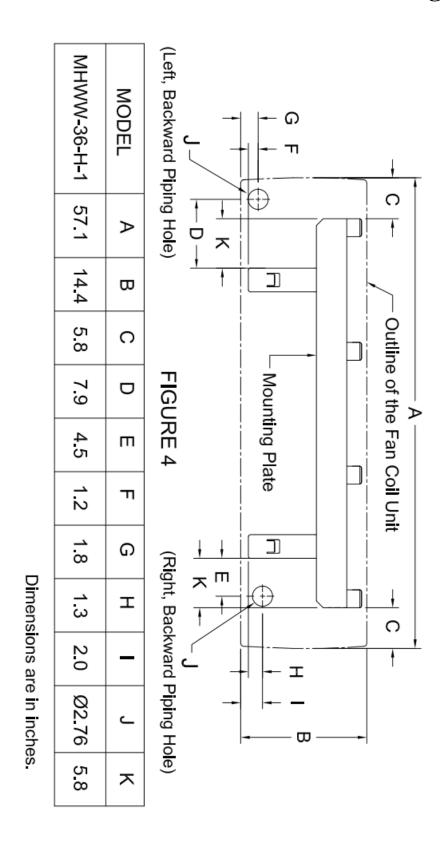

## WIRING DIAGRAM

Model: MHWW-36-H-1



1. 208/230V - 24Vac TRANSFORMER

P/N: PP090643

- 2. WIRELESS REMOTE INCLUDES A WALL MOUNTING BRACKET
- 3. JUMPER MUST BE FIELD INSTALLED FOR 2-PIPE HEAT/COOL OPERATION
- 4. 4-PIPE WIRING AND VALVE CONFIGURATION
- 5. 2-PIPE WIRING AND VALVE CONFIGURATION
- 6. WIRED REMOTE UNIT, OPTIONAL
- 7. THE FIELD WIRING CONDUCTOR OF HIGH AND LOW VOLTAGE CIRCUIT SHALL BE SEPARATELY FIXED FIRMLY BY EACH CLAMP.
- 8. ALL WIRING SHALL BE DONE ACCORDING TO NATIONAL AND LOCAL CODE REQUIREMENTS.
- A LINE OF SIGHT SERVICE DISCONNECT MUST BE PROVIDED AS A MEANS TO TURN OFF POWER FOR SERVICING.

 $\overline{(13)}$ 

Revision 130801



## MHWW-36-H-1 Dimensional Drawing