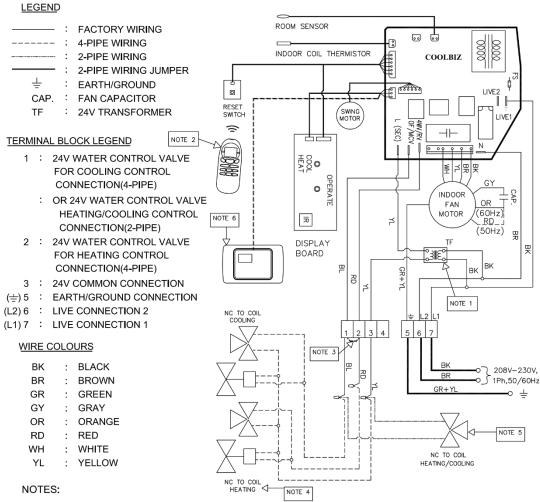

## WIRING DIAGRAM

Model: MHWW-36-H-1

1. 208/230V - 24Vac TRANSFORMER

P/N: PP090643

- 2. WIRELESS REMOTE INCLUDES A WALL MOUNTING BRACKET
- 3. JUMPER MUST BE FIELD INSTALLED FOR 2-PIPE HEAT/COOL OPERATION
- 4. 4-PIPE WIRING AND VALVE CONFIGURATION
- 5. 2-PIPE WIRING AND VALVE CONFIGURATION
- 6. WIRED REMOTE UNIT, OPTIONAL
- 7. THE FIELD WIRING CONDUCTOR OF HIGH AND LOW VOLTAGE CIRCUIT SHALL BE SEPARATELY FIXED FIRMLY BY EACH CLAMP.
- 8. ALL WIRING SHALL BE DONE ACCORDING TO NATIONAL AND LOCAL CODE REQUIREMENTS.
- A LINE OF SIGHT SERVICE DISCONNECT MUST BE PROVIDED AS A MEANS TO TURN OFF POWER FOR SERVICING.