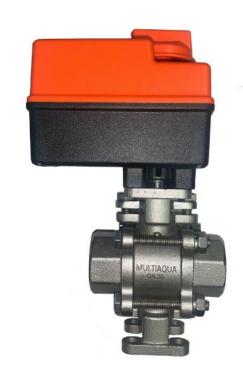

## MULTIAQUA

Multi aqua ™

The Multiaqua motorized zone valves are available in 2-way configuration. Both the inlet and outlet size is .75" FNPT. These high-quality zone valves are 2-position, on/off, 24vac drive open and capacitor close. They are presented in the normally closed position.

|          | MAI 102-2WV24V <b>2N</b><br>Two-Way Zone Valve |                                 | Size | Temp.<br>rating | Max<br>Operating<br>Pressure | Max Close<br>off<br>Pressure | CV |
|----------|------------------------------------------------|---------------------------------|------|-----------------|------------------------------|------------------------------|----|
| AUTHOR   | JDT<br>9/1/22                                  | MAI 102<br>2WV24\<br><b>2NM</b> | · ·  | 180°F           | 150 psig                     | 70 psig                      | 20 |
| DATE     |                                                | ZIVIVI                          |      |                 |                              |                              |    |
| REVISION | 1.0                                            |                                 |      |                 |                              |                              |    |