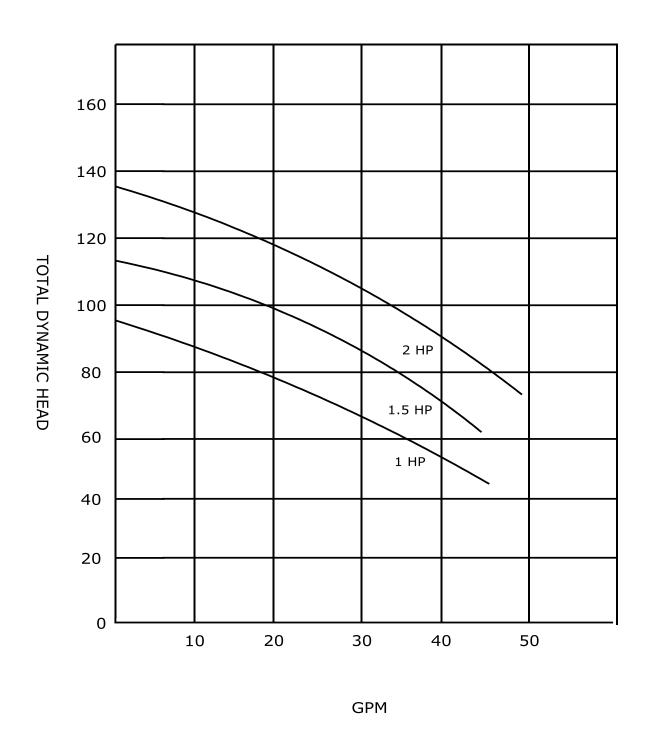

## 1MS1F4BO Circulating Pump 1.5HP 208-230/120-1

| TITLE    | 1MS14F4BO | Model    | HP  | 208/230-1-60<br>Amps |     |     | Max<br>Pressure    |
|----------|-----------|----------|-----|----------------------|-----|-----|--------------------|
| AUTHOR   | CF        | Number   |     | 208                  | 230 | 120 | Pressure<br>Rating |
| DATE     | 5-4-16    | 1MS1F4BO | 1.5 | 11                   | 10  | 20  | 75 psi             |
| REVISION | 1.0       |          |     |                      |     |     |                    |