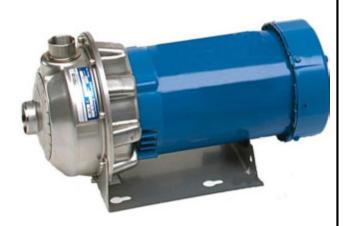

## **MULTIAQUA**

The Gould MCS Series are end suction centrifugal pumps. The liquid solution handling parts are constructed out of AISI 304 and 316L stainless steel for corrosion resistance. The casing is stainless steel construction with NPT threaded connections. The casing also contains easily accessible vent, prime and drain connections with stainless steel plugs. The motor is open drip proof and has a totally enclosed fan cooled enclosure. Rugged ball bearing design for continuous duty under all operating conditions.