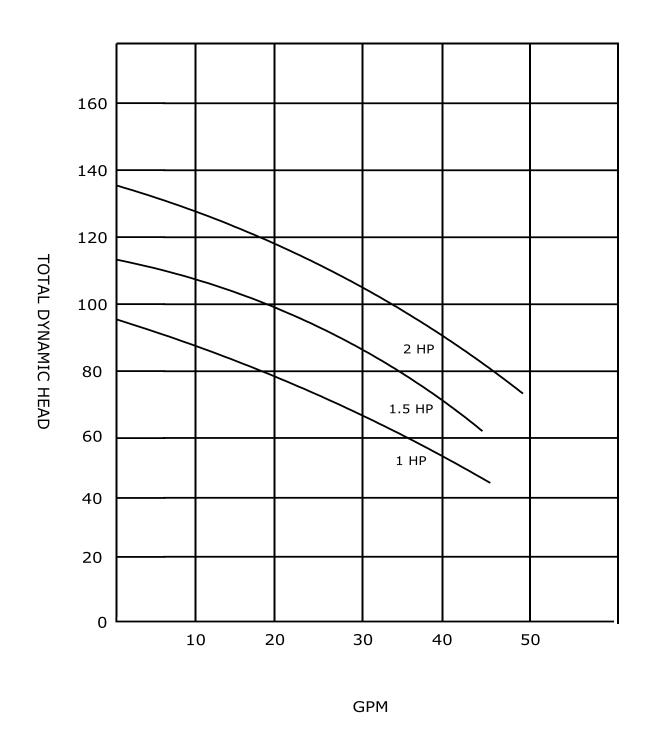

| TITLE    | 1MS1G4AO | Model<br>Number | HP | 208/230-1-60 |      |      | Max      |
|----------|----------|-----------------|----|--------------|------|------|----------|
|          |          |                 |    | Amps         |      |      | Pressure |
| AUTHOR   | CF       | Number          |    | 208          | 230  | 120  | Rating   |
|          | 5-4-16   | 1MS1G4AO        | 2  | 11.7         | 11.4 | 22.8 | 75 psi   |
| DATE     |          |                 |    |              |      |      |          |
| REVISION | 1.0      |                 |    |              |      |      |          |