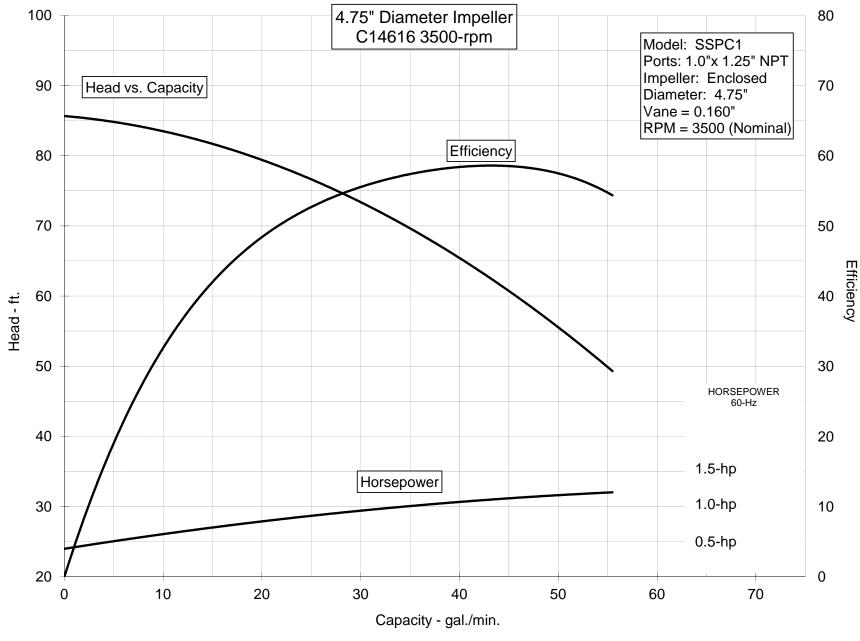

| TITLE    | C14616B1TSF |
|----------|-------------|
| AUTHOR   | CF          |
| DATE     | 5-4-16      |
| REVISION | 1.0         |

|              |    | Voltage A | Voltage B |         |
|--------------|----|-----------|-----------|---------|
|              |    | 208-230   | 460       |         |
| Model Number | HP | Amps      |           | Max PSI |
| C14616B1TSF  | 1  | 3.5       | 1.7       | 75      |