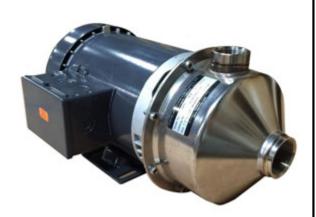

## C14616B1TSF Circulating Pump 1HP 208-230/460-3

## **MULTIAQUA**

The American Stainless SSP C Series are end suction centrifugal pumps. The liquid solution handlingparts are constructed out of AISI 304 stainless steel for corrosion resistance. The casing is stainless steel construction with NPT threaded connections. The motor is open drip proof and has a totally enclosed fan cooled enclosure. Rugged ball bearing design for continuous duty under all operating conditions.