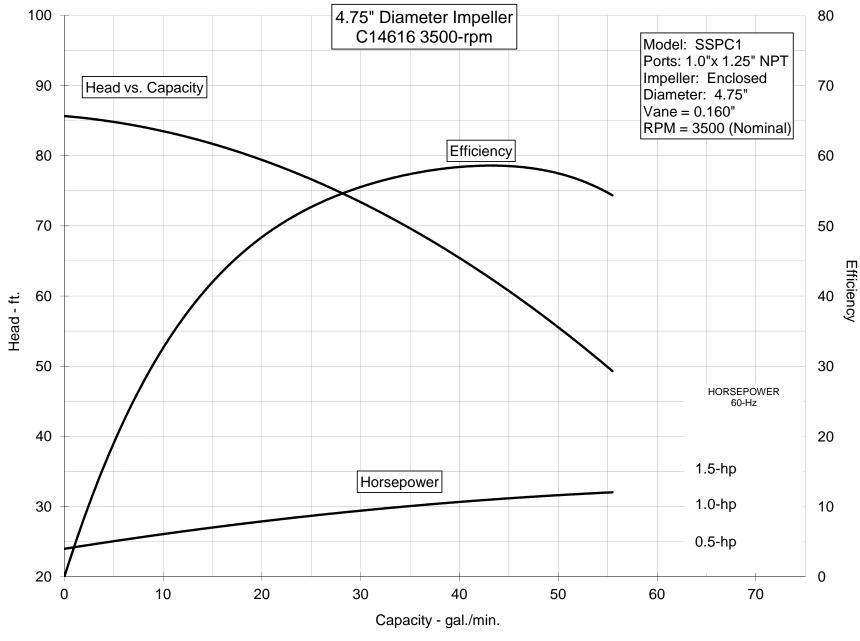

| TITLE    | C14616B1TVF |
|----------|-------------|
| AUTHOR   | CF          |
| DATE     | 5-4-16      |
| REVISION | 1.0         |

|              |    | Voltage A | Voltage B |         |
|--------------|----|-----------|-----------|---------|
|              |    | 208-230   | 115       |         |
| Model Number | HP | Amps      |           | Max PSI |
| C14616B1TVF  | 1  | 6.6       | 12.8      | 75      |