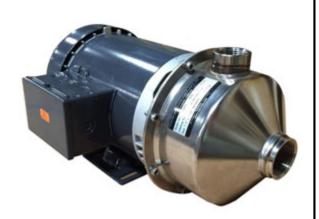

## **MULTIAQUA**

The American Stainless SSP C Series are end suction centrifugal pumps. The liquid solution handlingparts are constructed out of AISI 304 stainless steel for corrosion resistance. The casing is stainless steel construction with NPT threaded connections. The motor is open drip proof and has a totally enclosed fan cooled enclosure. Rugged ball bearing design for continuous duty under all operating conditions.