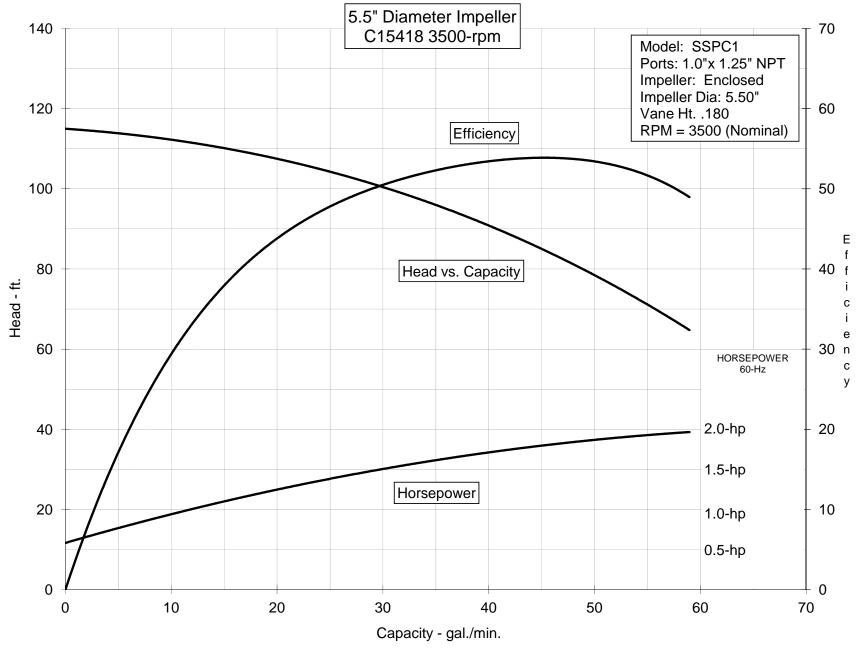

| TITLE    | C15418BETSF |
|----------|-------------|
| AUTHOR   | CF          |
| DATE     | 5-4-16      |
| REVISION | 1.0         |

|              |     | Voltage A | Voltage B |         |
|--------------|-----|-----------|-----------|---------|
|              | НР  | 208-230   | 460       |         |
| Model Number |     | Amps      |           | Max PSI |
| C15418BETSF  | 1.5 | 4.6       | 2.25      | 75      |