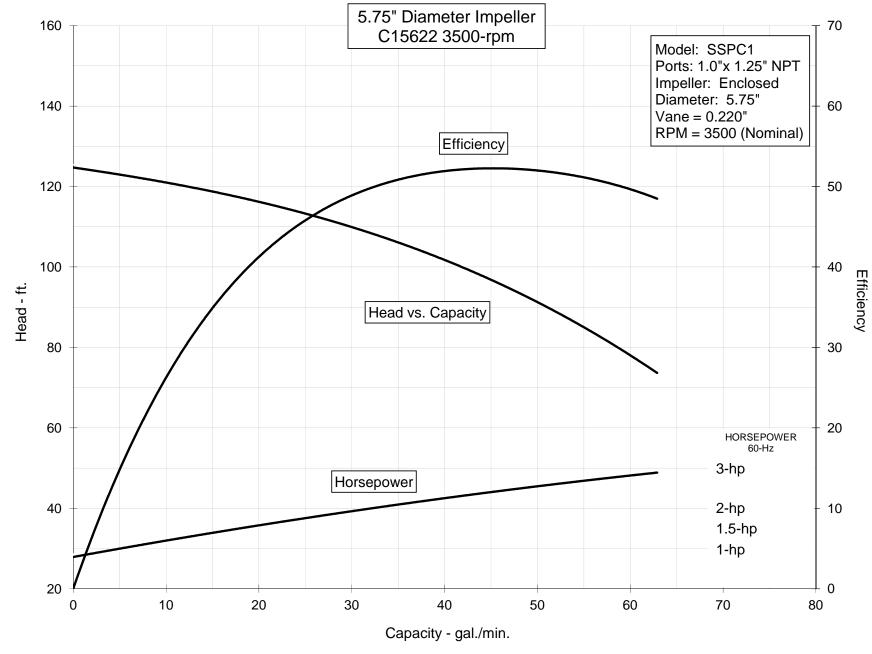

| TITLE    | C15622B2TSF |
|----------|-------------|
| AUTHOR   | CF          |
| DATE     | 5-4-16      |
| REVISION | 1.0         |

|              |    | Voltage A | Voltage B |         |
|--------------|----|-----------|-----------|---------|
|              |    | 208-230   | 460       |         |
| Model Number | HP | Amps      |           | Max PSI |
| C15622B2TSF  | 2  | 6         | 2.8       | 75      |