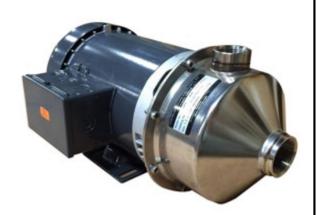

## C15622B2TSF Circulating Pump 2HP 208-230/460-3

## **MULTIAQUA**

The American Stainless SSP C Series are end suction centrifugal pumps. The liquid solution handlingparts are constructed out of AISI 304 stainless steel for corrosion resistance. The casing is stainless steel construction with NPT threaded connections. The motor is open drip proof and has a totally enclosed fan cooled enclosure. Rugged ball bearing design for continuous duty under all operating conditions.