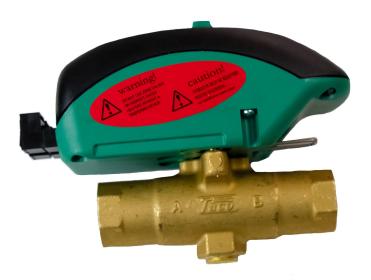

## **MULTIAQUA**

Multipaqua

The "TACO ZONE SENTRY" motorized zone valves are available in 2-way configuration. Both the inlet and outlet size is .5" FNPT. These high-quality zone valves are 24 VAC driven, 2-position on/off and are presented in the normally closed position. Each zone valve has an internal auxiliary switch.

| Model    | Size      | Temperature | Max Operating | Max.Close-off | CV  |
|----------|-----------|-------------|---------------|---------------|-----|
| Number   |           | Rating      | Pressure      | Pressure      |     |
| Z050T2-3 | 1/2" FNPT | 200°        | 300 psi       | 125 psi       | 4.9 |