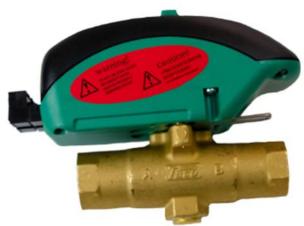

## **MULTI AQUA**

The "TACO ZONE SENTRY" motorized zone valves are available in 2-way configuration. Both the inlet and outlet size is .75" FNPT. These high-quality zone valves are 24 VAC driven, 2-position on/off and are presented in the normally closed position. Each zone valve has an internal auxiliary switch.

ZO75T2-3 3/4" TWO-WAY ZONE VALVE

| Model<br>Number |          | Temperature<br>Range | Max<br>Operating<br>Pressure | Max Close-<br>off Pressure | CV   |
|-----------------|----------|----------------------|------------------------------|----------------------------|------|
| Z075T2-3        | 3/4" FPT | 20-220 F             | 300 PSI                      | 125 PSI                    | 10.3 |