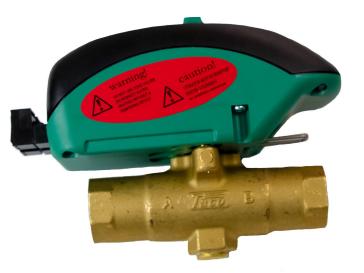

## MULTIAQUA

The "TACO ZONE SENTRY" motorized zone valves are available in 2-way configuration. Both the inlet and outlet size is 1" FNPT. These high-quality zone valves are 24 VAC driven open spring return, 2-position on/off and are presented in the normally closed position. Each zone valve has an internal auxiliary switch.